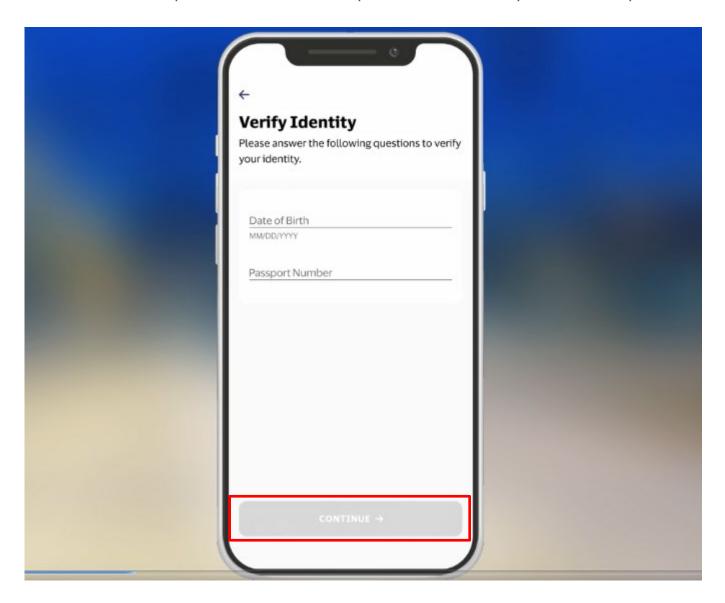

## 4. Cardholder selects digital wallet to provision to

5. Cardholder provides credentials used during request creation. Please enter Date of Birth and Passport Number then tap "CONTINUE" to proceed the process.