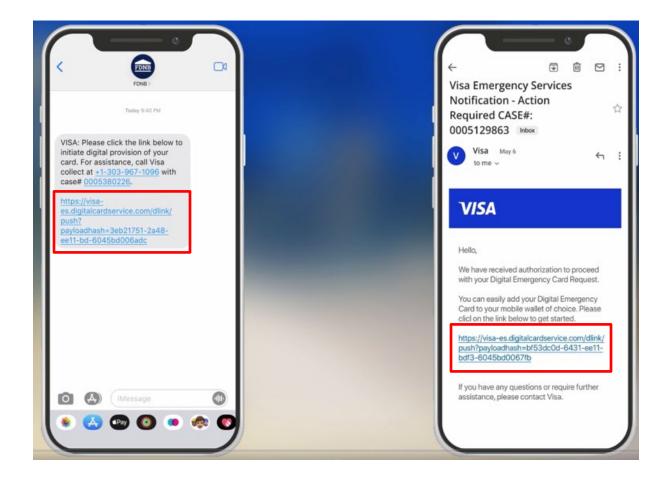

## Digital Emergency Card Replacement (DECR) Flow (iOS)

 Cardholder receives and SMS message or an email with a link to start the provisioning process for the digital card replacement.
Tap the link to start the process.