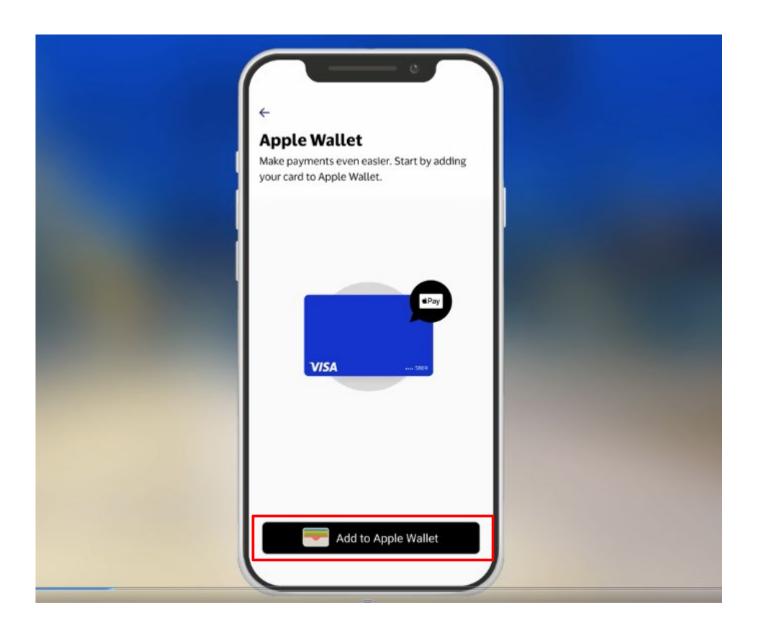

## 4. Cardholder selects digital wallet to provision to

5. Cardholder provides credentials used during request creation. Please enter Date of Birth and Passport Number then tap "CONTINUE" to proceed the process.