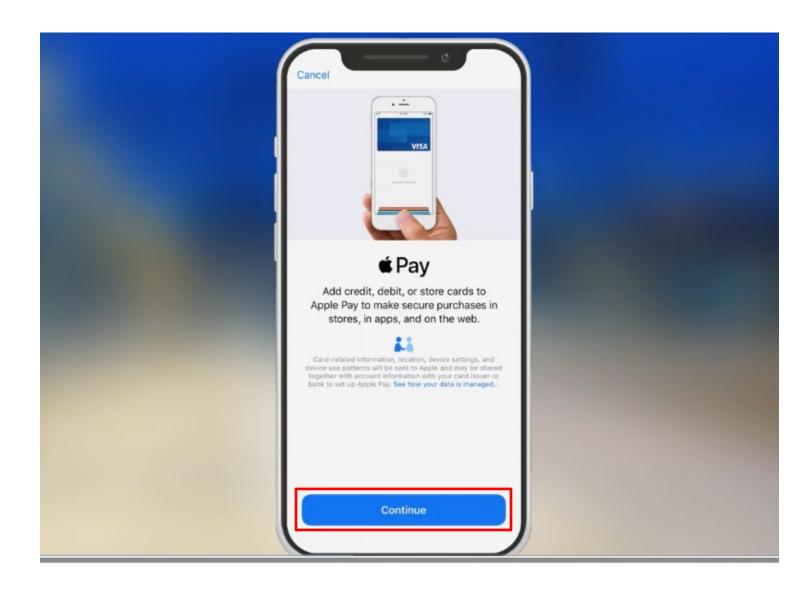

## 6. Click "Agree" to proceed the process.

7. Cardholder agrees for their information to be shared with the digital wallet provider. Please tap "Continue" to proceed the process.

8. Cardholder agrees for their information to be shared with the digital wallet provider.