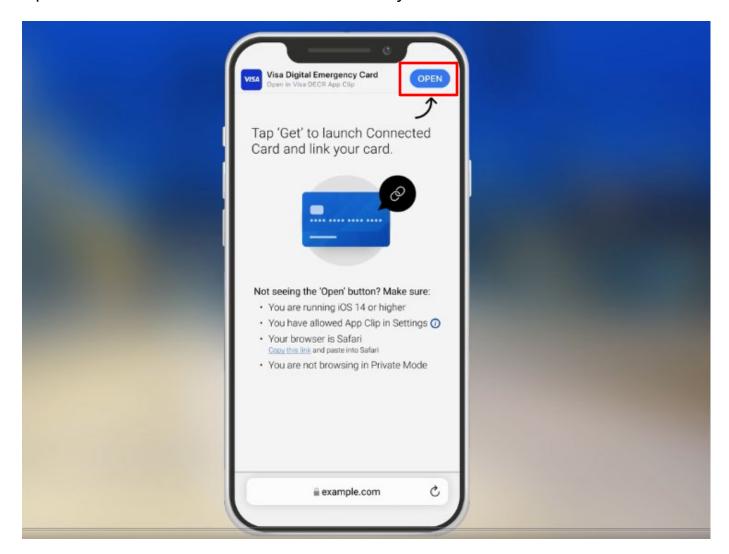

2. Launching the digital emergency card replacement provisioning flow. Tap "Open" to launch Connected Card and Link your card.

Not Seeing the "Open" button? Make sure:

- You are running older version of iOS
- You have allowed App Clip Setting
- Your browser is Safari
- You are not browsing in Private Mode.