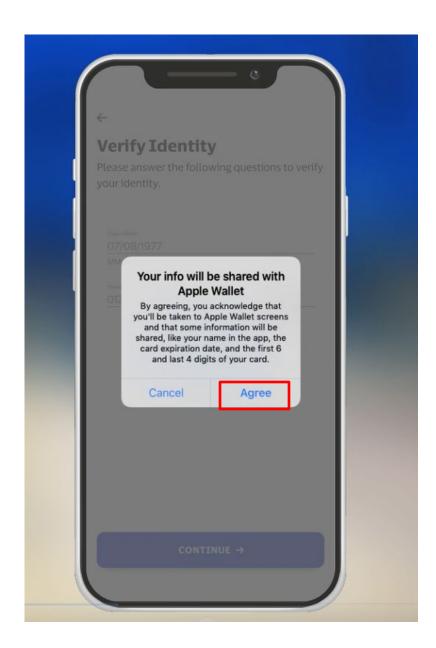

## 6. Click "Agree" to proceed the process.

7. Cardholder agrees for their information to be shared with the digital wallet provider. Please tap "Continue" to proceed the process.

8. Cardholder agrees for their information to be shared with the digital wallet provider.