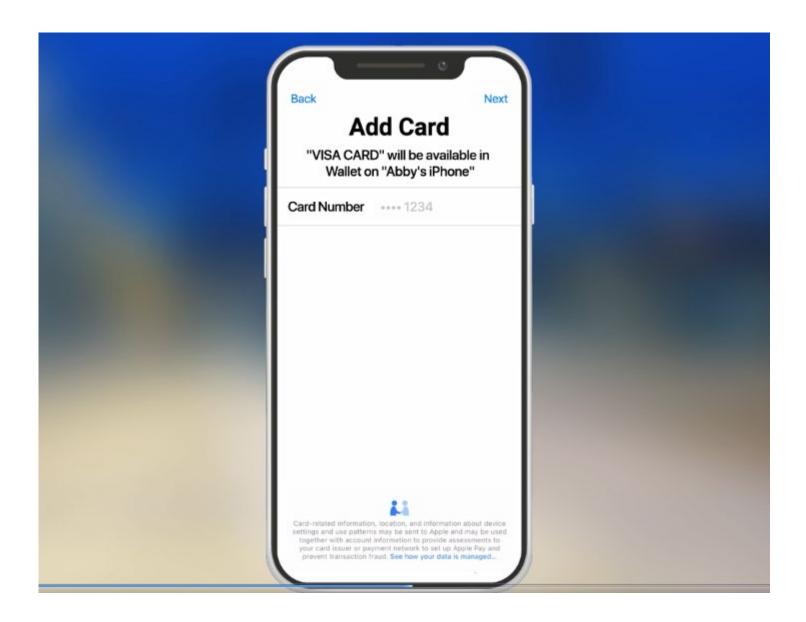

our card.



Not Seeing the "Open" button? Make sure:

- You are running older version of iOS
- You have allowed App Clip Setting
- Your browser is Safari
- You are not browsing in Private Mode.

3. Launching the digital emergency card replacement provisioning flow. Tap "Open" to proceed the process.



## 4. Cardholder selects digital wallet to provision to



5. Cardholder provides credentials used during request creation. Please enter Date of Birth and Passport Number then tap "CONTINUE" to proceed the process.



## 6. Click "Agree" to proceed the process.



7. Cardholder agrees for their information to be shared with the digital wallet provider. Please tap "Continue" to proceed the process.



8. Cardholder agrees for their information to be shared with the digital wallet provider.