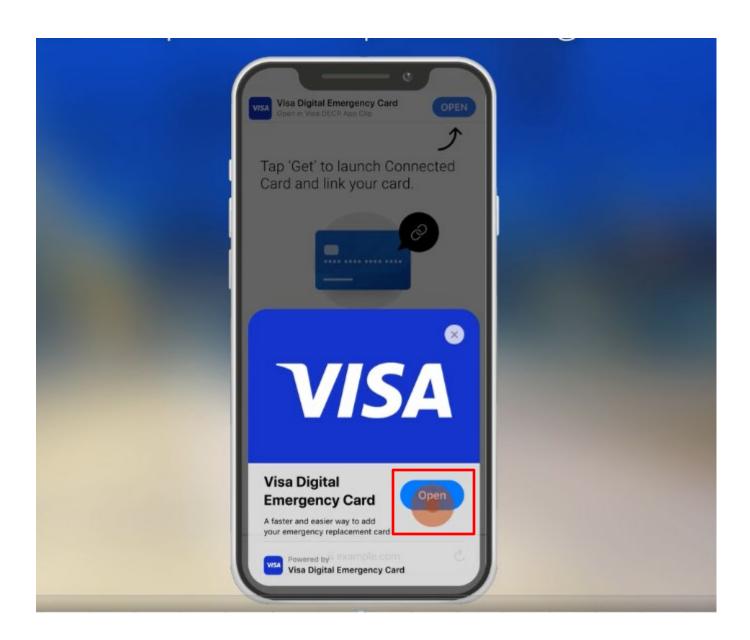

3. Launching the digital emergency card replacement provisioning flow. Tap "Open" to proceed the process.